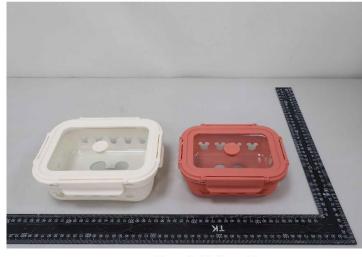

# 以下測試樣品係由申請廠商所提供及確認 (The following sample(s) was/were submitted and identified by/on behalf of the applicant as) :

| 樣品名稱(Sample Description)                         | : | 美亞 迪士尼 童趣系列高溫微波玻璃保鮮盒三入組 (640ML 紅+ 1050ML 白)                                                                                               |
|--------------------------------------------------|---|-------------------------------------------------------------------------------------------------------------------------------------------|
| 樣品包裝/數量(Sample Package/<br>Quantity)             | : | 請參考報告末頁樣品照片(PLEASE REFER TO THE SAMPLE PHOTO AT<br>THE END OF THE REPORT) / 10                                                            |
| 樣品保存方式(Sample Packaging)                         | : | 常溫(AMBIENT TEMP.)                                                                                                                         |
| 樣品型號(Style/Item No.)                             | : | 49087-C                                                                                                                                   |
| 樣品批號(Lot. No.)                                   | : | -                                                                                                                                         |
| 樣品材質(Sample Material)                            | : | 玻璃                                                                                                                                        |
| 送樣廠商(Sample Submitted By)                        | : | 香港商美穗國際有限公司台灣分公司(MAY HARVEST INT'L LIMITED<br>TAIWAN BRANCH)                                                                              |
| 送樣廠商地址/電話/聯絡人(Company<br>Add/Tel/Contact Person) | : | 台北市中山區民權東路三段26號12樓之4(12F4, NO. 26, SEC. 2, MINQUAN E.<br>RD., ZHONGSHAN DIST., TAIPEI CITY 10469, TAIWAN (R.O.C.)) /<br>02-26598766 / 陳美雁 |
| 製造日期(Manufacturing Date)                         | : | -                                                                                                                                         |
| 有效日期(Expiry Date)                                | : | -                                                                                                                                         |
| 原產國(Country of Origin)                           | : | 中國(CHINA)                                                                                                                                 |
| 測試款(Test Model)                                  | : | 640ML 紅                                                                                                                                   |
| =====================================            | : | 2024/08/15                                                                                                                                |
| 測試期間(Testing Period)                             | : | 2024/08/15 to 2024/08/26                                                                                                                  |

頁數(PAGE): 4 of 5

香港商美穗國際有限公司台灣分公司 (MAY HARVEST INT'L LIMITED TAIWAN BRANCH) 台北市中山區民權東路二段26號12樓之4 (12F. -4, NO. 26, SEC. 2, MINQUAN E. RD., ZHONGSHAN DIST., TAIPEI CITY 10469, TAIWAN (R.O.C.) )

> \*照片中如有箭頭標示,則表示為實際檢測之樣品/部位。\* (The tested sample / part is marked by an arrow if it's shown on the photo.)