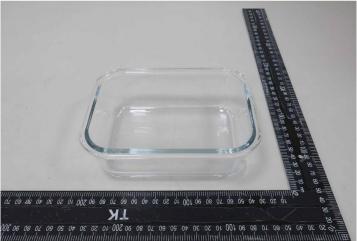

### 測試部位敘述(Test Part Description)

No.1 : 透明玻璃盒(與食物接觸面) (TRANSPARENT GLASS BOX (FOOD CONTACT SIDE))

頁數(PAGE): 4 of 5

香港商美穗國際有限公司台灣分公司 (MAY HARVEST INT'L LIMITED TAIWAN BRANCH) 台北市中山區民權東路二段26號12樓之4 (12F. -4, NO. 26, SEC. 2, MINQUAN E. RD., ZHONGSHAN DIST., TAIPEI CITY 10469, TAIWAN (R.O.C.) )

> \*照片中如有箭頭標示,則表示為實際檢測之樣品/部位。\* (The tested sample / part is marked by an arrow if it's shown on the photo.)